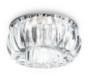

## G9 Not included - Recommended bulb 305486

| Power   | Finish | Code   |
|---------|--------|--------|
| max 40W | Clear  | 107691 |

① 55 mm

G9 Not included - Recommended bulb 305486

| Power   | Finish | Code   |
|---------|--------|--------|
| max 40W | Clear  | 107707 |