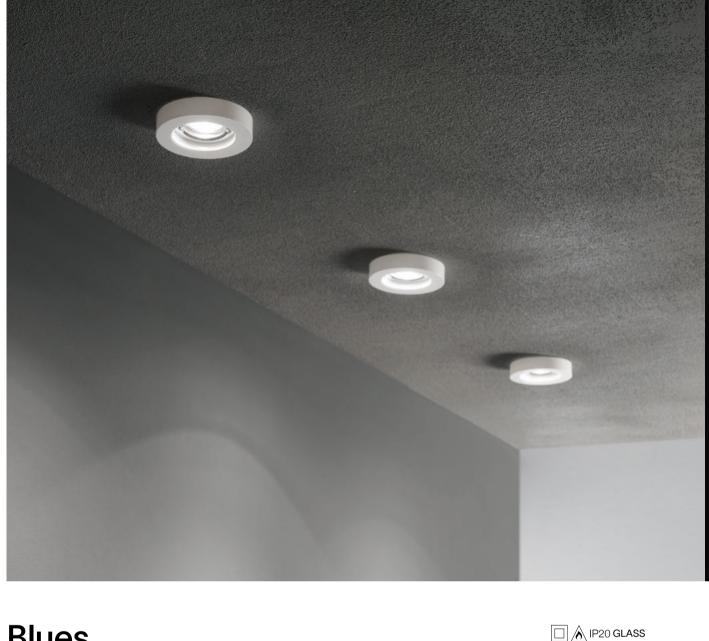

Blues

① 60 mm 0,281 Kg/0,0031 m³ Purchase Qty. 3 pieces

① 60 mm 0,340 Kg/0,0012 m<sup>3</sup> Purchase Qty. 3 pieces

| Power   | Finish     | Code   |
|---------|------------|--------|
| max 50W | Clear      | 083254 |
|         | White      | 113999 |
|         | Smoky Grey | 113982 |