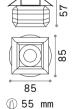

## Soul

① 55 mm 0,340 Kg/0,0009 m<sup>3</sup>

0,400 Kg/0,0008 m<sup>3</sup>

800 801