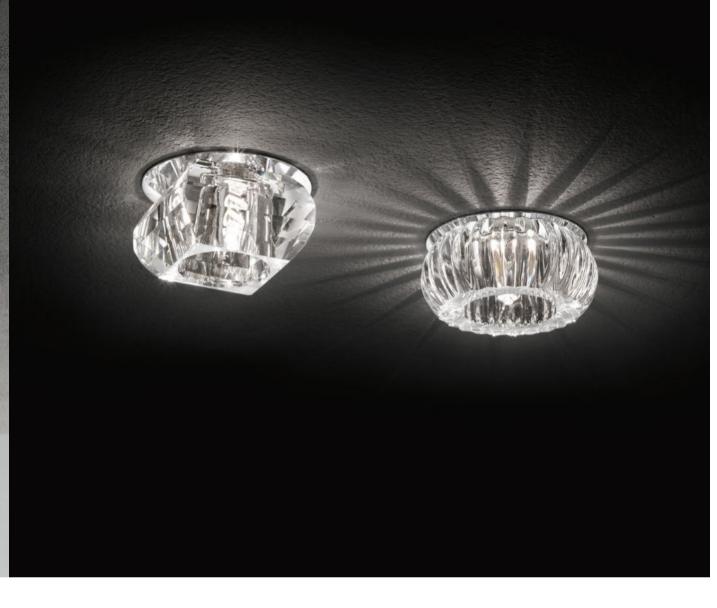

## Soul

① 55 mm 0,340 Kg/0,0009 m<sup>3</sup>

## G9 Not included - Recommended bulb 305486

| Power   | Finish | Code   |
|---------|--------|--------|
| max 40W | Clear  | 107691 |

① 55 mm

G9 Not included - Recommended bulb 305486

| Power   | Finish | Code   |
|---------|--------|--------|
| max 40W | Clear  | 107707 |