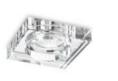

Blues

① 60 mm 0,281 Kg/0,0031 m³ Purchase Qty. 3 pieces

① 60 mm 0,340 Kg/0,0012 m<sup>3</sup> Purchase Qty. 3 pieces

| Power   | Finish     | Code   |
|---------|------------|--------|
| max 50W | Clear      | 083254 |
|         | White      | 113999 |
|         | Smoky Grey | 113982 |