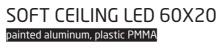

### SOFT CEILING LED 60X6 7527





painted aluminum, plastic PMMA

SOFT CEILING LED 90X6 7533

95 cm

7546 7533

SOFT CEILING LED 90X6

1xLED TUBE T8, max 16W, included

painted aluminum, plastic PMMA

7540 7527

SOFT CEILING LED 60X6

IxLED TUBE T8, max 11W, included







### SOFT CEILING LED 60X20 7526

















SOFT CEILING LED 90X20 7531

93.5 cm

















20 cm













## SOFT WALL LED 90X6 7534





6 cm

# SOFT CEILING LED 120X6 painted aluminum, plastic PMMA

|--|

1xLED TUBE T8, max 22W, included



SOFT CEILING LED 90X20

2xLED TUBE T8, max 16W, included

painted aluminum, plastic PMMA

7542 7531

63 cm 63 cm

> SOFT CEILING LED 60X60 painted aluminum, plastic PMMA





| Name        | Size   | Power   | Colour temp. | Luminous flux | Beam angle | Colour<br>Rendering<br>Index (CRI) | Input                   | Power factor | Lifetime | Material    |
|-------------|--------|---------|--------------|---------------|------------|------------------------------------|-------------------------|--------------|----------|-------------|
| LED TUBE T8 | 60 cm  | 11W LED | 3000K