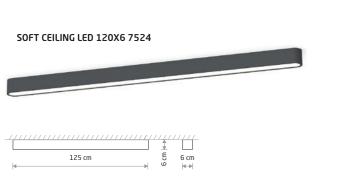

# SOFT CEILING LED 120X6 painted aluminum, plastic PMMA

|--|

1xLED TUBE T8, max 22W, included

SOFT CEILING LED 90X20

2xLED TUBE T8, max 16W, included

painted aluminum, plastic PMMA

7542 7531

63 cm 63 cm