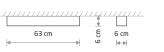

### SOFT CEILING LED 60X6 7527

painted aluminum, plastic PMMA

SOFT CEILING LED 90X6 7533

95 cm

7546 7533

SOFT CEILING LED 90X6

1xLED TUBE T8, max 16W, included

painted aluminum, plastic PMMA

7540 7527

SOFT CEILING LED 60X6

IxLED TUBE T8, max 11W, included