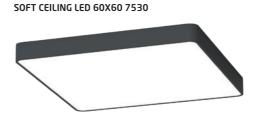

### SOFT CEILING LED 60X6 7527





painted aluminum, plastic PMMA

SOFT CEILING LED 90X6 7533

95 cm

7546 7533

SOFT CEILING LED 90X6

1xLED TUBE T8, max 16W, included

painted aluminum, plastic PMMA

7540 7527

SOFT CEILING LED 60X6

IxLED TUBE T8, max 11W, included







### SOFT CEILING LED 60X20 7526

















SOFT CEILING LED 90X20 7531

93.5 cm

















20 cm













## SOFT WALL LED 90X6 7534





6 cm

# SOFT CEILING LED 120X6 painted aluminum, plastic PMMA

|--|

1xLED TUBE T8, max 22W, included



SOFT CEILING LED 90X20

2xLED TUBE T8, max 16W, included

painted aluminum, plastic PMMA

7542 7531

63 cm 63 cm

> SOFT CEILING LED 60X60 painted aluminum, plastic PMMA





| Name        | Size   | Power   | Colour temp. | Luminous flux | Beam angle | Colour<br>Rendering<br>Index (CRI) | Input                   | Power factor | Lifetime | Material    |
|-------------|--------|---------|--------------|---------------|------------|------------------------------------|-------------------------|--------------|----------|-------------|
| LED TUBE T8 | 60 cm  | 11W LED | 3000K        | 1700 lm       | 120°       | ≥80                                | ~220-230 V,<br>50/60 Hz | >0,5         | 30000h   | CLEAR GLASS |
| LED TUBE T8 | 90 cm  | 16W LED | 3000K        | 2300 lm       | 120°