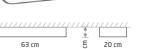

### SOFT CEILING LED 60X20 7526

SOFT CEILING LED 90X20 7531

93.5 cm

20 cm

# SOFT CEILING LED 120X6 painted aluminum, plastic PMMA

|--|

1xLED TUBE T8, max 22W, included

SOFT CEILING LED 90X20

2xLED TUBE T8, max 16W, included

painted aluminum, plastic PMMA

7542 7531

63 cm 63 cm