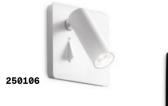

LED source 3000 K, 20.000 h life.

Lamp with integrated switch.

250120

250137

0,340 Kg / 0,0008 m<sup>3</sup> LED 3W / 200 lm

250106 White 250137 Nickel 250113 Black 250120 Brass

416 417