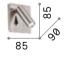

LED source 3000 K, 20.000 h life.

Lamp with integrated switch.

250120

250137

0,340 Kg / 0,0008 m<sup>3</sup> LED 3W / 200 lm

250106 White 250137 Nickel 250113 Black 250120 Brass

416 417