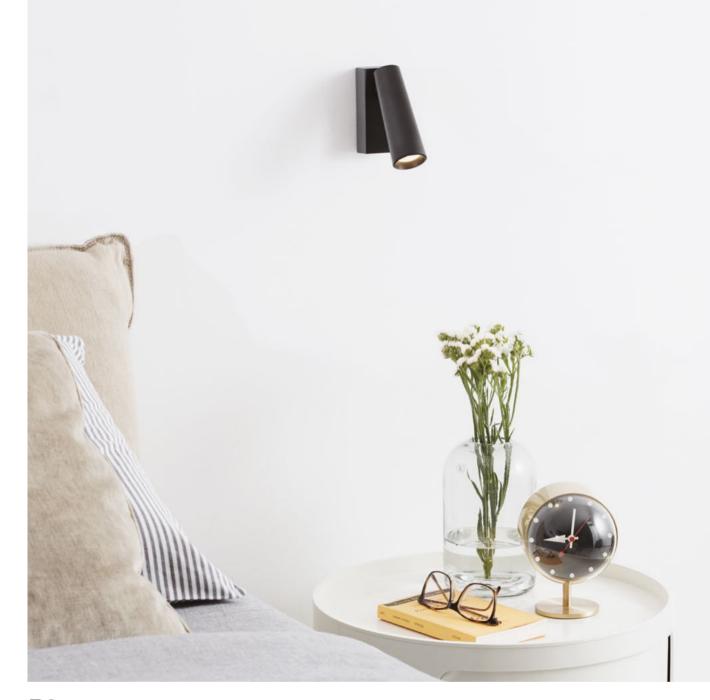

## Pipe

Powder coated aluminum body. Adjustable diffuser with knurled acrylic screen secured with ring. Integrated switch. Colors: white or black.

**LED** LED source 3000 K, 20.000 h life.

ON COFF Lamp with integrated switch.

0,400 Kg / 0,0009 m<sup>3</sup> LED7W/580 lm

280998 White 281001 Black

Aluminium base and body with white, black, nickel or brass finish. Adjustable diffuser. Integrated switch. Recessed installation on flush-mounting box type 502, not included.