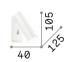

0,400 Kg / 0,0009 m<sup>3</sup> LED7W/580 lm

280998 White 281001 Black

Aluminium base and body with white, black, nickel or brass finish. Adjustable diffuser. Integrated switch. Recessed installation on flush-mounting box type 502, not included.