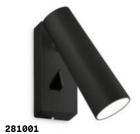

## Pipe

Powder coated aluminum body. Adjustable diffuser with knurled acrylic screen secured with ring. Integrated switch. Colors: white or black.

**LED** LED source 3000 K, 20.000 h life.

ON COFF Lamp with integrated switch.

0,400 Kg / 0,0009 m<sup>3</sup> LED7W/580 lm

280998 White 281001 Black

Aluminium base and body with white, black, nickel or brass finish. Adjustable diffuser. Integrated switch. Recessed installation on flush-mounting box type 502, not included.