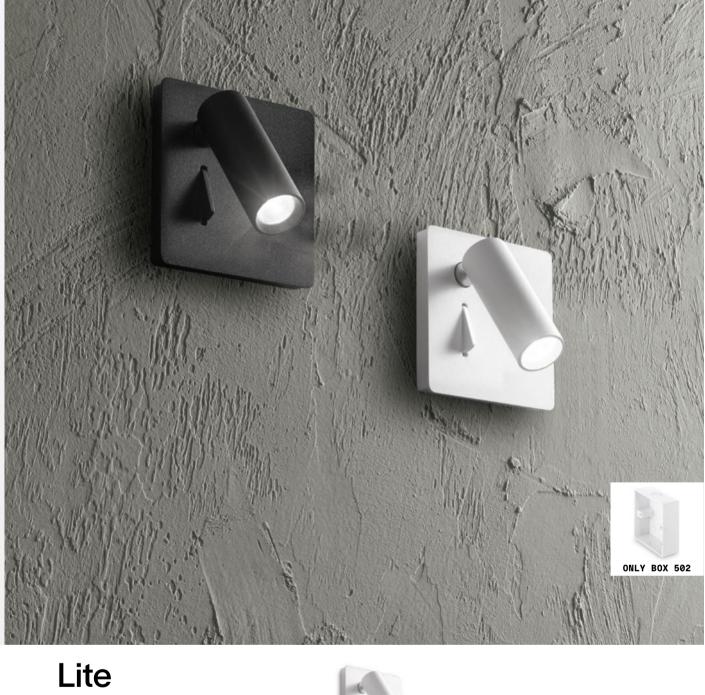

0,400 Kg / 0,0009 m<sup>3</sup> LED7W/580 lm

280998 White 281001 Black

Aluminium base and body with white, black, nickel or brass finish. Adjustable diffuser. Integrated switch. Recessed installation on flush-mounting box type 502, not included.

LED source 3000 K, 20.000 h life.

Lamp with integrated switch.

250120

250137

0,340 Kg / 0,0008 m<sup>3</sup> LED 3W / 200 lm

250106 White 250137 Nickel 250113 Black 250120 Brass

416 417