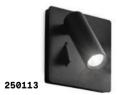

LED source 3000 K, 20.000 h life.

Lamp with integrated switch.

250120

250137

0,340 Kg / 0,0008 m<sup>3</sup> LED 3W / 200 lm

250106 White 250137 Nickel 250113 Black 250120 Brass

416 417